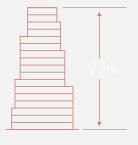

77m above the floor

17 storeys

Located in Africa's most exclusive neighbourhood - Banana Island, the Leonardo comprises of 2, 3 and 4 bedroom apartments.

Project launch & commencement: Project completions: