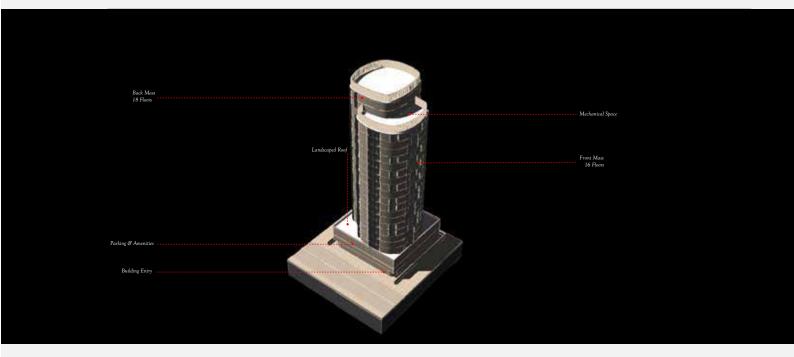

77m above the floor

17 storeys

Located in Africa's most exclusive neighbourhood - Banana Island, the Leonardo comprises of 2, 3 and 4 bedroom apartments.

Project launch & commencement: Project completions:

October 2020 June, 2022