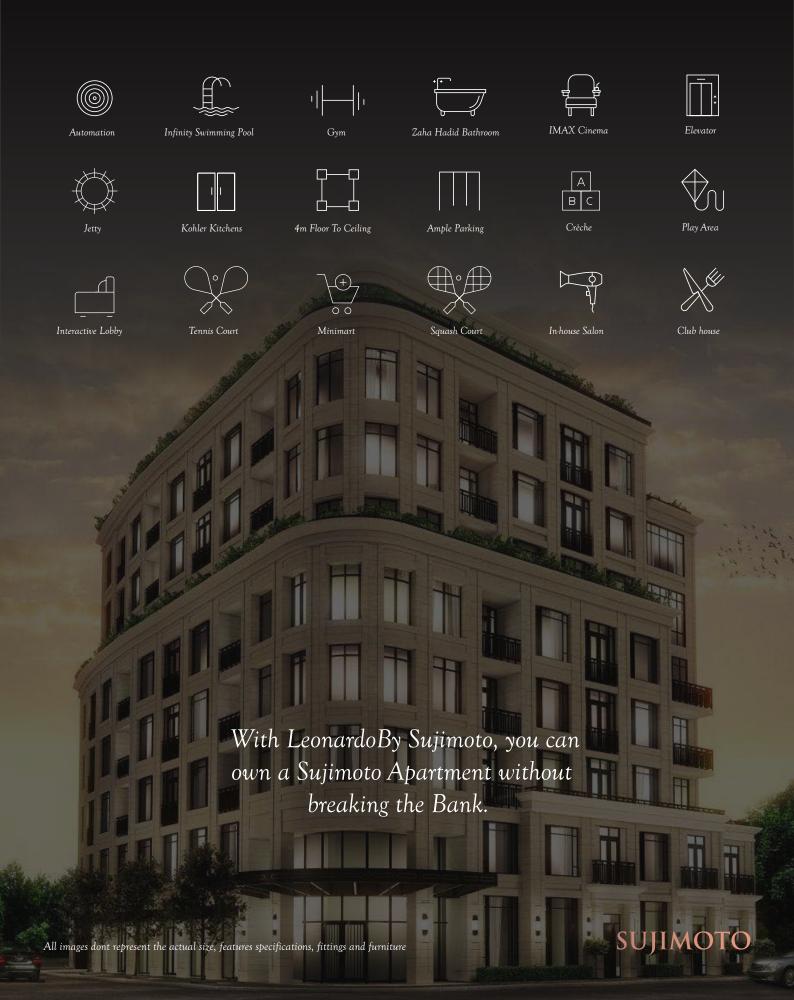

### Features & Facilities

### All properties are not equal

| Features             | LEONARDO  BY SUJIMOTO  Banana Island, Ikoyi  Competitors  Ikoyi |                  |  |
|----------------------|-----------------------------------------------------------------|------------------|--|
| AUTOMATION           | Fully Automated                                                 | NIL              |  |
| IMAX CINEMA          | High Quality                                                    | NIL              |  |
| FACADE               | GRC (Glass Reinforced Conc.)                                    | Average          |  |
| HIGH CEILINGS        | 3.6m 3m                                                         |                  |  |
| GYMNASIUM            | Latest Tech Technogym                                           | Below Standard   |  |
| SWIMMING POOL        | High Standard                                                   | Below Standard   |  |
| LOUNGE               | High Standard                                                   | Standard Quality |  |
| CHANDELIERS & LIGHTS | * * * * * *                                                     | * *              |  |
| RECEPTION            | * * * * * *                                                     | * *              |  |
| CONCIERGE            | * * * * *                                                       | * * *            |  |
| GAMES ROOM           | * * * * * *                                                     | * *              |  |
| JETTY                | * * * * *                                                       | * *              |  |
| APARTMENT SPACES     | Large Spaces                                                    | Standard Spaces  |  |
| KITCHEN              | Kohler Kitchens                                                 | Standard         |  |
| DOORS                | 2.6m                                                            | 2.2m             |  |
| SANITARY WARES       | Porcelanosa by Zaha Hadid                                       | Standard         |  |
| PRICE                | 3 Bedroom: N250m                                                | 3 Bedroom: N520m |  |