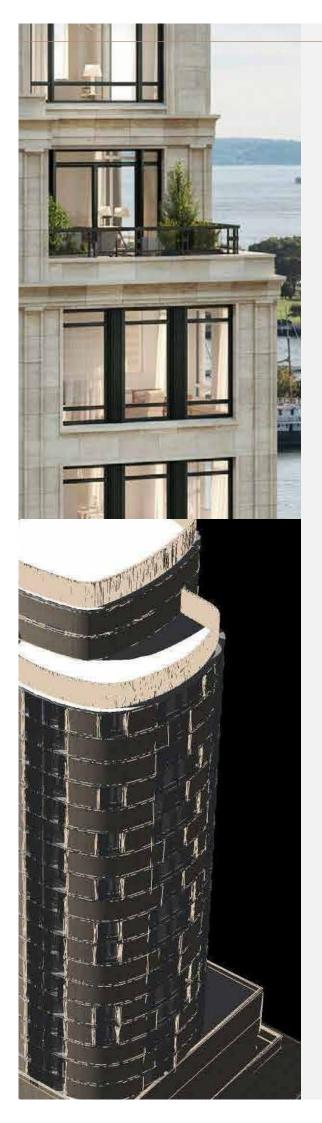

77m above the floor

17 storeys

Located in Africa's most exclusive neighbourhood - Banana Island, the Leonardo comprises of 2, 3 and 4 bedroom apartments.

Project launch & commencement: Project completions:

## **Facade Materials**

Staggered Windows

Wooden Louvers