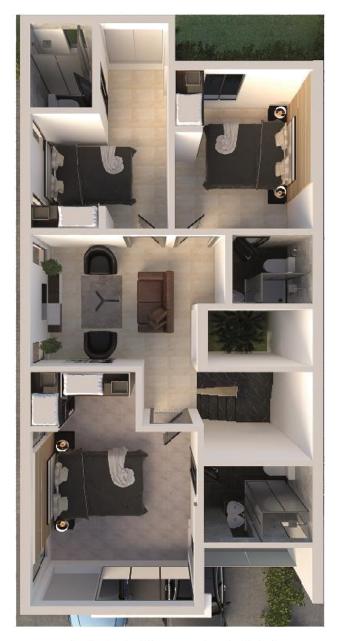

# FLOOR LAYOUT -single unit

### FIRST FLOOR PLAN

| MASTERS' BEDROOM        | 20M <sup>2</sup>   |
|-------------------------|--------------------|
| MASTERS' BEDROOM TOILET | 5M <sup>2</sup>    |
| FAMILY LOUNGE           | 15.5M <sup>2</sup> |
| BEDROOM 1               | 12.5M <sup>2</sup> |
| BEDROOM 2               | 12.9M <sup>2</sup> |