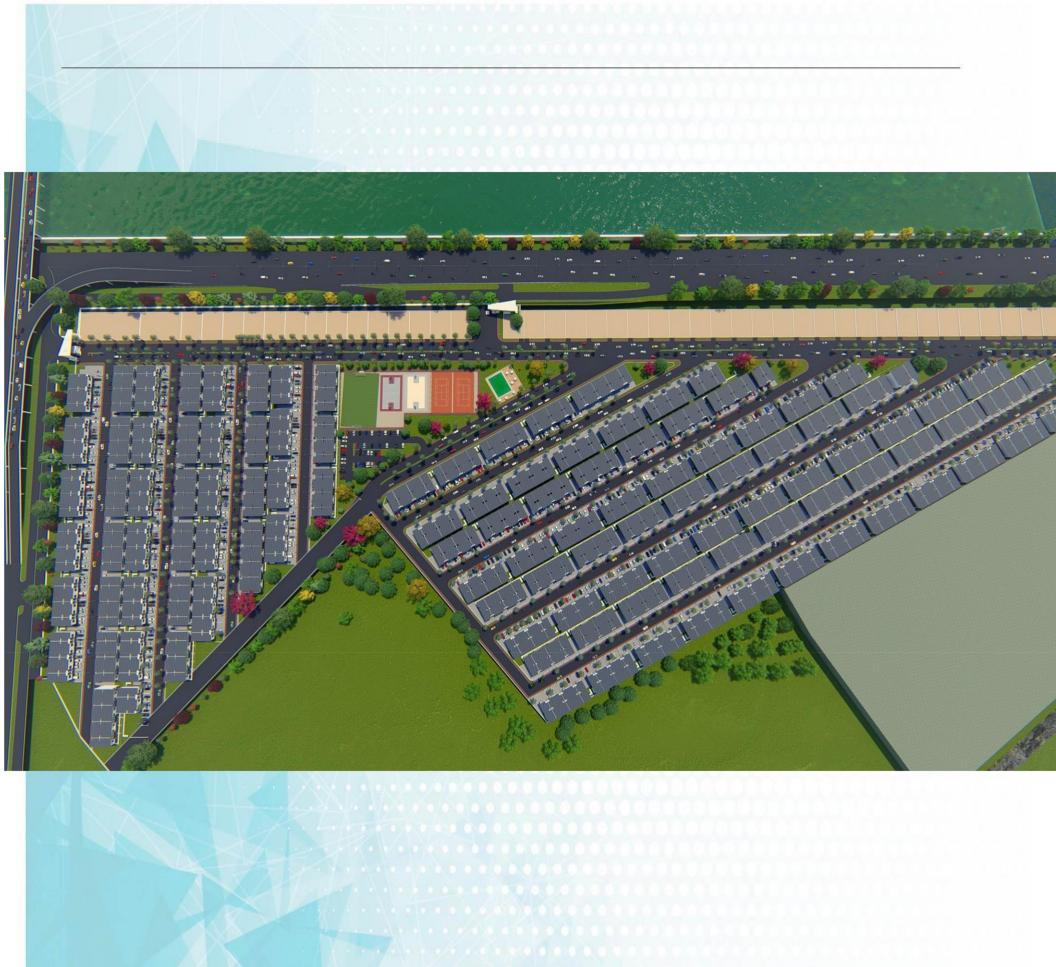

### TOTAL SITE AREA: 23 HECTARES

TOTAL NO. OF TERRACE: 333

TOTAL NO. OF SEMI-DETACHED: 233

# DESIGN LAYOUT