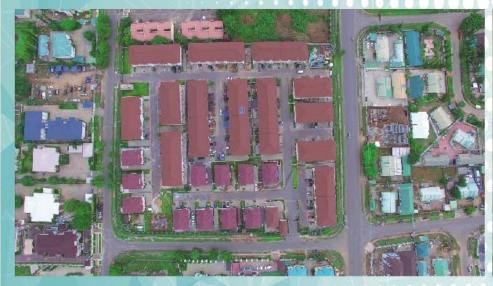

### TOTAL SITE AREA: 23 HECTARES

TOTAL NO. OF TERRACE: 333

TOTAL NO. OF SEMI-DETACHED: 233

# PROJECTS DELIVERED