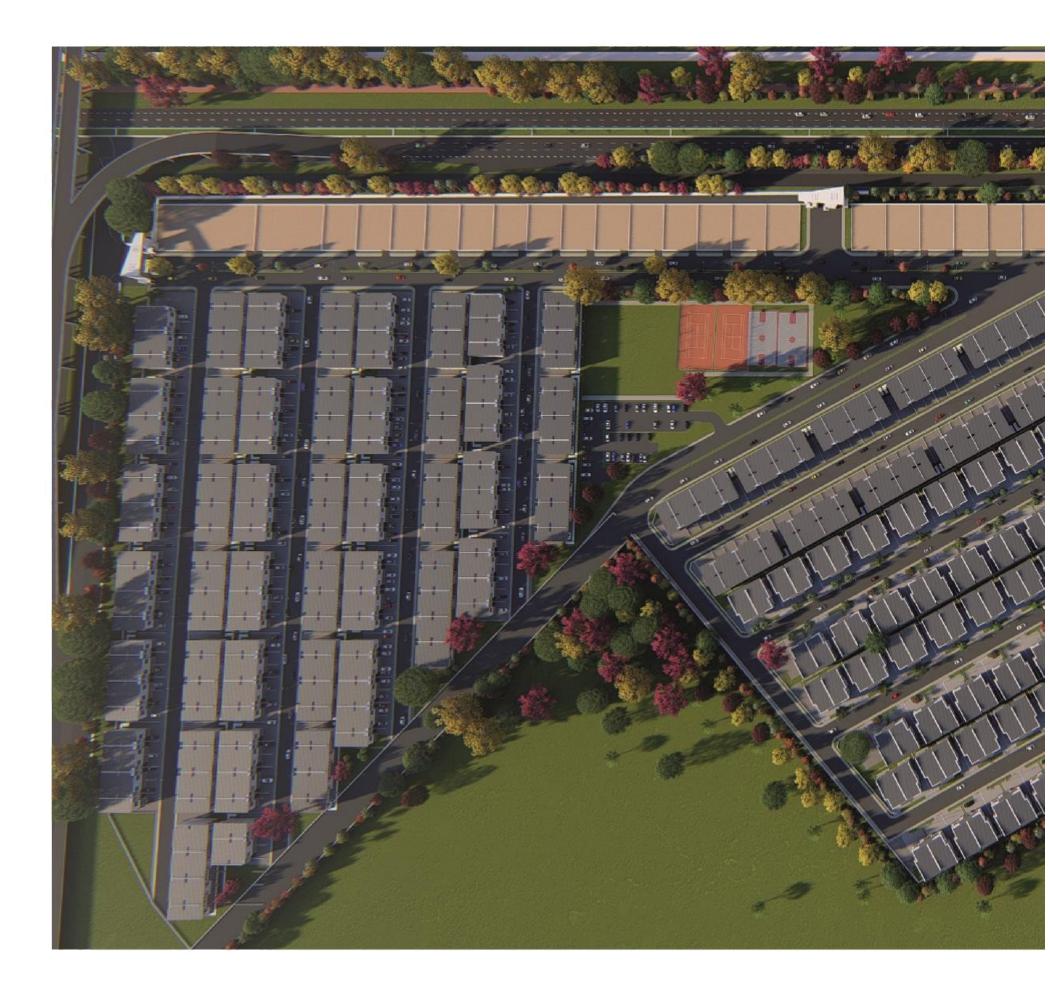

### TOTAL SITE AREA: 23 HECTARES

TOTAL NO. OF TERRACE: 333

TOTAL NO. OF SEMI-DETACHED: 233

# DESIGN LAYOUT