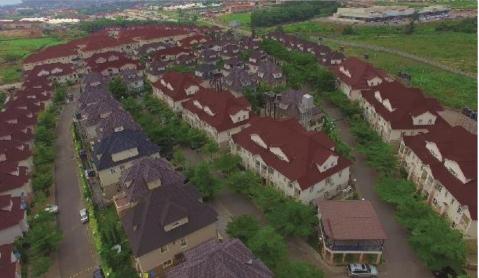

### TOTAL SITE AREA: 23 HECTARES

TOTAL NO. OF TERRACE: 333

TOTAL NO. OF SEMI-DETACHED: 233

### **SERVICES**

ROADS
STREET LIGHTS
SINGLE LOADED DRAIN
SEWAGE TREATMENT
WATER TREATMENT
INDEPENDENT POWER
PLANT (IPP) AND
PHCN PRIORITY LINE
(24 HRS POWER)

#### RECREATIONAL FACILITIES

SWIMMING POOL
PLAYGROUND
FITNESS CENTRES
5-ASIDE FOOTBALL PITCH
WITH SPECTATOR STANDS
STANDARD LAWN TENNIS
COURT.