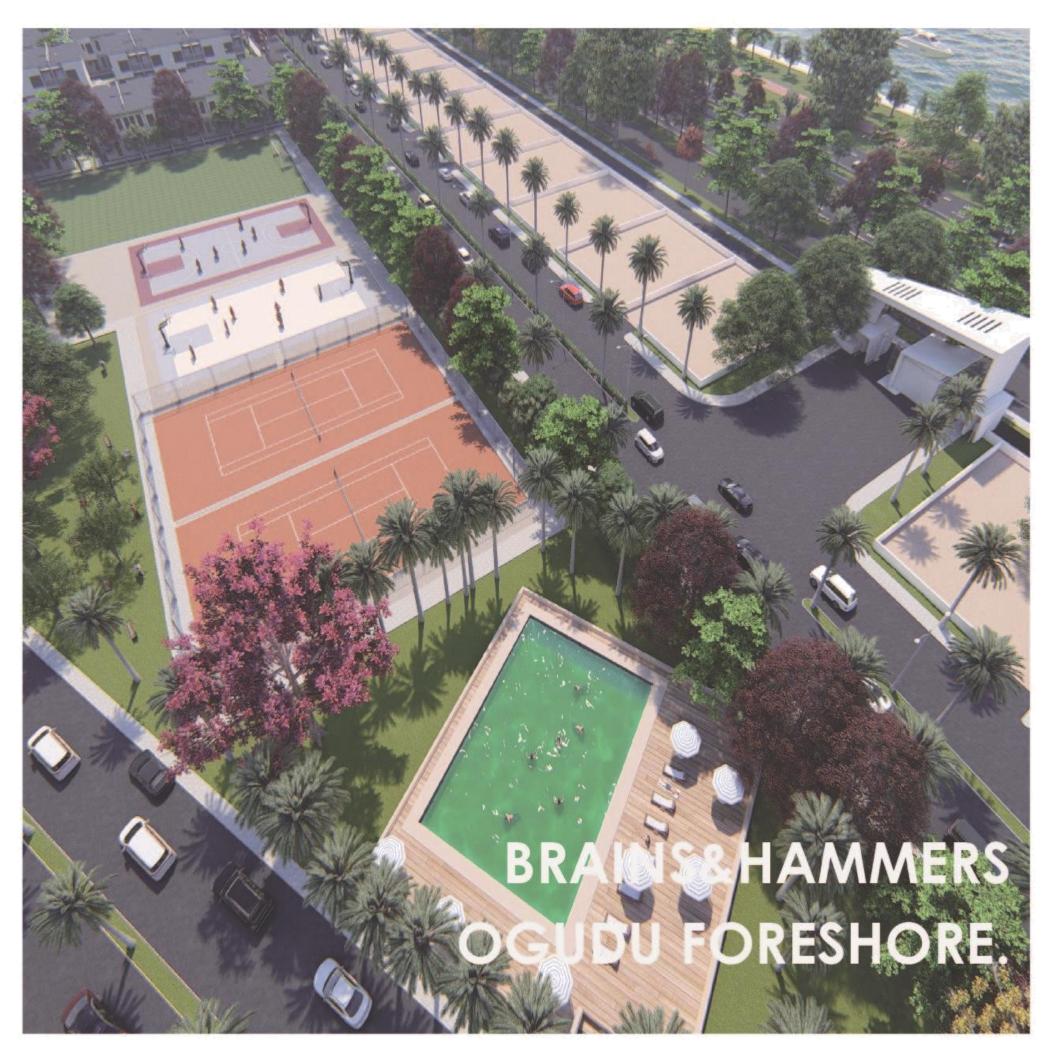

# **AMENITIES**

Construction period is estimated at 24 months

Adequate car park for every unit

24 hours uninterupted power supply

Uninterupted supply of water to every unit.

# **AMENITIES**

State of the art swimming pool

24 hour security by accredited outfits

Playground

Beautifully Landscaped environment

#### RECREATIONAL FACILITIES

SWIMMING POOL
PLAYGROUND
FITNESS CENTRES
5-ASIDE FOOTBALL PITCH
WITH SPECTATOR STANDS
STANDARD LAWN TENNIS
COURT.

#### RECREATION

- -SWIMMING POOL
- -PLAYGROUND
- -5-ASIDE FOOTBALL PITCH WITH STANDS
- -BASKETBALL COURT
- LAWN TENNIS COURTS