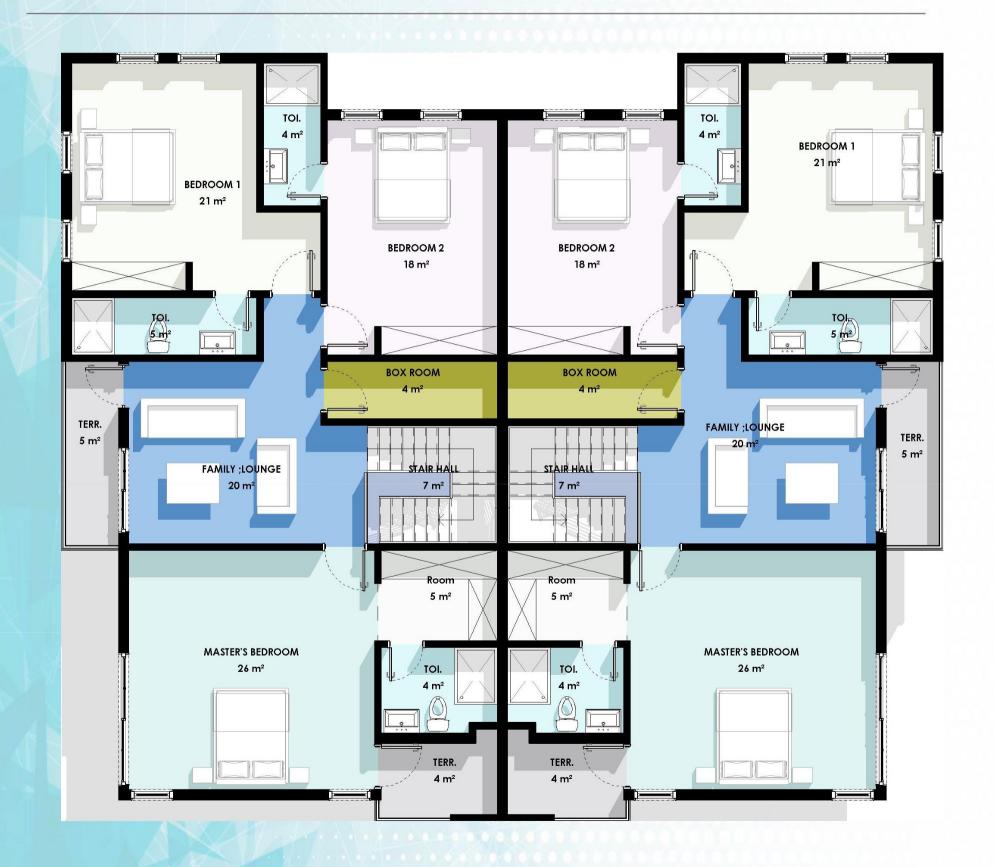

# FLOOR LAYOUT -single unit

### **GROUND FLOOR PLAN**

| MAIN LOUNGE / DINING | 32M <sup>2</sup>   |
|----------------------|--------------------|
| GUEST BEDROOM        | 12.5M <sup>2</sup> |
| KITCHEN              | 12.5M <sup>2</sup> |

### FIRST FLOOR PLAN

| MASTERS' BEDROOM        | 20M <sup>2</sup>   |
|-------------------------|--------------------|
| MASTERS' BEDROOM TOILET | 5M <sup>2</sup>    |
| FAMILY LOUNGE           | 15.5M <sup>2</sup> |
| BEDROOM 1               | 12.5M <sup>2</sup> |
| BEDROOM 2               | 12.9M <sup>2</sup> |