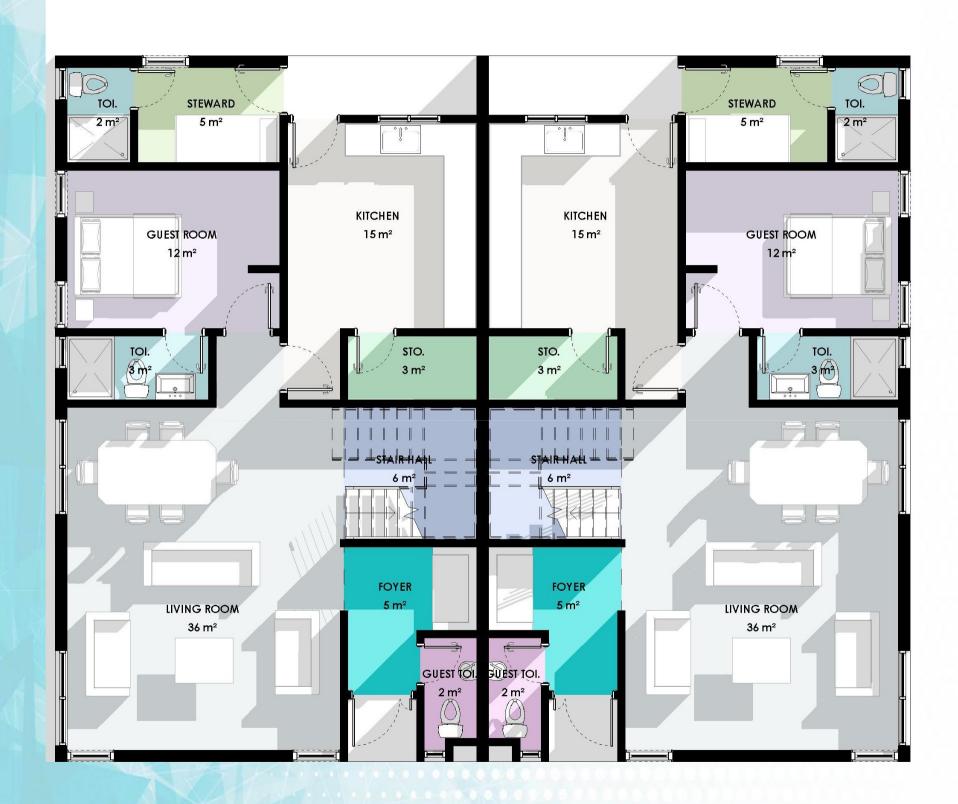

# FLOOR LAYOUT -single unit

### **GROUND FLOOR PLAN**

| MAIN LOUNGE / DINING | 32M <sup>2</sup>   |
|----------------------|--------------------|
| GUEST BEDROOM        | 12.5M <sup>2</sup> |
| KITCHEN              | 12.5M <sup>2</sup> |

### FIRST FLOOR PLAN

| MASTERS' BEDROOM        | 20M <sup>2</sup>   |
|-------------------------|--------------------|
| MASTERS' BEDROOM TOILET | 5M <sup>2</sup>    |
| FAMILY LOUNGE           | 15.5M <sup>2</sup> |
| BEDROOM 1               | 12.5M <sup>2</sup> |
| BEDROOM 2               | 12.9M <sup>2</sup> |