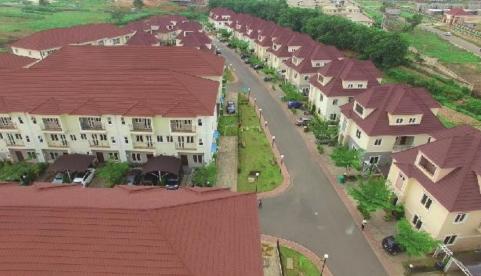

### TOTAL SITE AREA: 23 HECTARES

TOTAL NO. OF TERRACE: 333

TOTAL NO. OF SEMI-DETACHED: 233

### **SERVICES**

ROADS
STREET LIGHTS
SINGLE LOADED DRAIN
SEWAGE TREATMENT
WATER TREATMENT
INDEPENDENT POWER
PLANT (IPP) AND
PHCN PRIORITY LINE
(24 HRS POWER)

#### RECREATIONAL FACILITIES

SWIMMING POOL
PLAYGROUND
FITNESS CENTRES
5-ASIDE FOOTBALL PITCH
WITH SPECTATOR STANDS
STANDARD LAWN TENNIS
COURT.