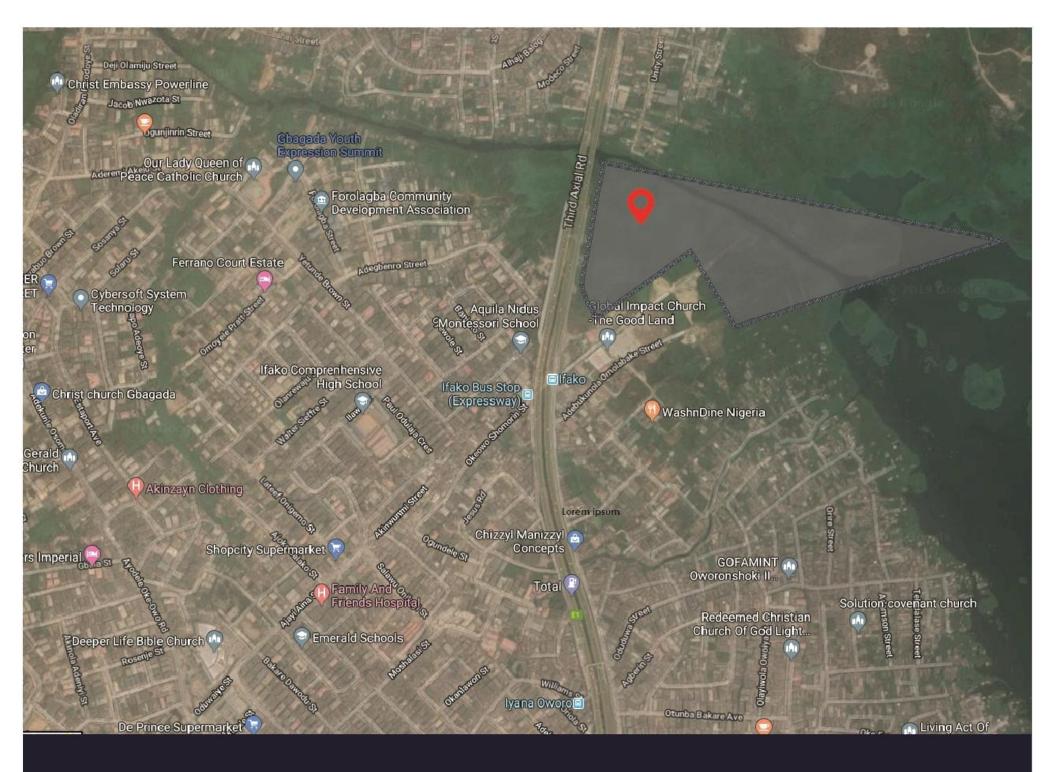

# Brains Hammers Direct

BRAINS & HAMMERS FORESHORE PROJECT IS LOCATED IN THE FAMOUS OGUDU ALONG OWORONSHOKI EXPREESWAY ON LAGOS MAINLAND. THE LOCATION IS RADIALLY CONNECTED WITH ALL MAJOR PARTS OF LAGOS AND BEYOND.

15 MINUTES TO MURTALA MUHAMMED INTERNATIONAL AIRPORT, 10 MINUTES TO THE ISLAND AND 10 MINUTES TO IKEJA CITY MALL.