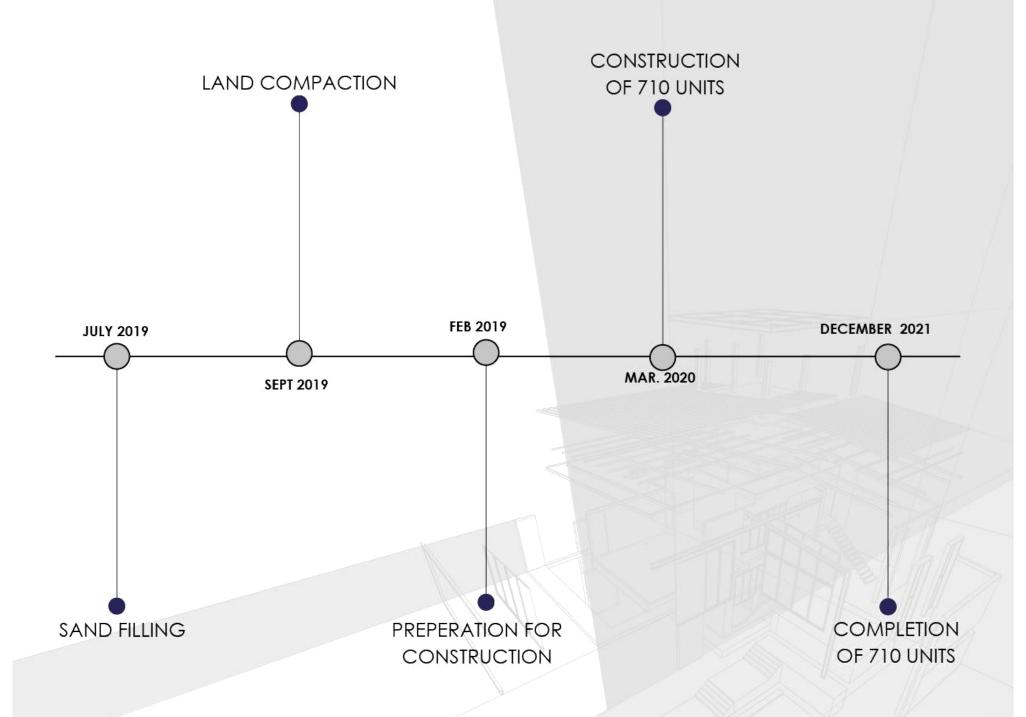

FAMILY LOUNGE           | 15.5M <sup>2</sup> |
| BEDROOM 1               | 12.5M <sup>2</sup> |
| BEDROOM 2               | 12.9M <sup>2</sup> |

# DESIGN LAYOUT











# Semidetached



# Semidetached



# semificietached



# semi-delached



# semifaletached

# SERVICES



#### RECREATION

- -SWIMMING POOL
- -PLAYGROUND
- -5-ASIDE FOOTBALL PITCH WITH STANDS
- -BASKETBALL COURT
- LAWN TENNIS COURTS

# INFRASTRUCTURAL FACILITIES

- -PAVED ROADS
- -STREET LIGHTS
- -SINGLE LOADED DRAIN
- -SEWAGE TREATMENT
- -WATER TREATMENT
- -INDEPENDENT POWER PLANT (IPP) AND PHCN PRIORITY LINE (24 HRS

### GOVERNMENT APPROVAL

ALL NECESSARY DOCUMENTS AVAILABLE

### CITY WIDE MANAGEMENT

- -REGULAR SECURITY
- -MOBILE POLICE SECURITY
- -SURVEILLANCE CAMERAS
- -ESTATE GROCERY STORES

# PROJECT TIMELINE



### **PAYMENT PLAN**

- N27.99m PER UNIT FOR OUTRIGHT PURCHASE
- N35m PER UNIT FOR 18 MONTH INSTALLMENTAL PAYMENT
- N3.5m INITIAL DEPOSIT

PRICE



### **PAYMENT** PLAN

 N40m PER UNIT FOR OUTRIGHT PURCHASE

 N55m PER UNIT FOR A 18 MONTH INSTALLMENTAL PAYMENT

N5.5M INITIAL DEPOSIT

LIMITED UNITS AVAILABLE

PRICE



### **ABOUT US**

**Brains & Hammers Limited** has it's roots in the design and building of high-end residential property.

While this remains at the heart of what we do, today, we have expanded our core competencies, transferring the same focus on quality to complementary offerings along six primary specialties:

-Infrastructure -Affordable Housing -Luxury Housing -Hotels and Luxury Serviced Apartments -Facility Management

In just over 10 years, **Brains & Hammers** has bec