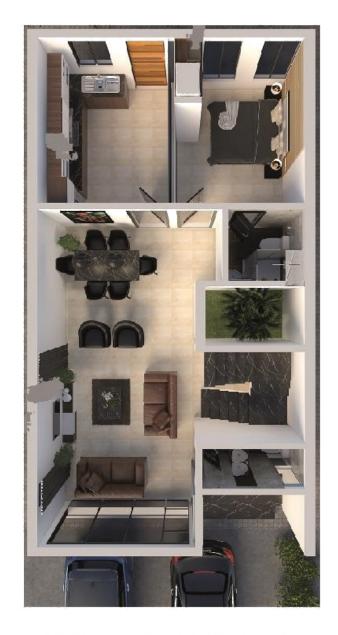

# FLOOR LAYOUT -single unit

### **GROUND FLOOR PLAN**

| MAIN LOUNGE / DINING | 32M <sup>2</sup>   |
|----------------------|--------------------|
| GUEST BEDROOM        | 12.5M <sup>2</sup> |
| KITCHEN              | 12.5M <sup>2</sup> |