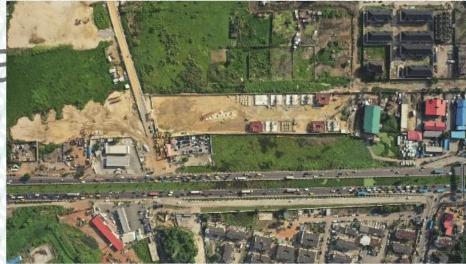

# Brains Hammers Direct

BRAINS & HAMMERS FORESHORE PROJECT IS LOCATED IN THE FAMOUS OGUDU ALONG OWORONSHOKI EXPREESWAY ON LAGOS MAINLAND. THE LOCATION IS RADIALLY CONNECTED WITH ALL MAJOR PARTS OF LAGOS AND BEYOND.

### TOTAL SITE AREA: 23 HECTARES

TOTAL NO. OF TERRACE: 333

TOTAL NO. OF SEMI-DETACHED: 233