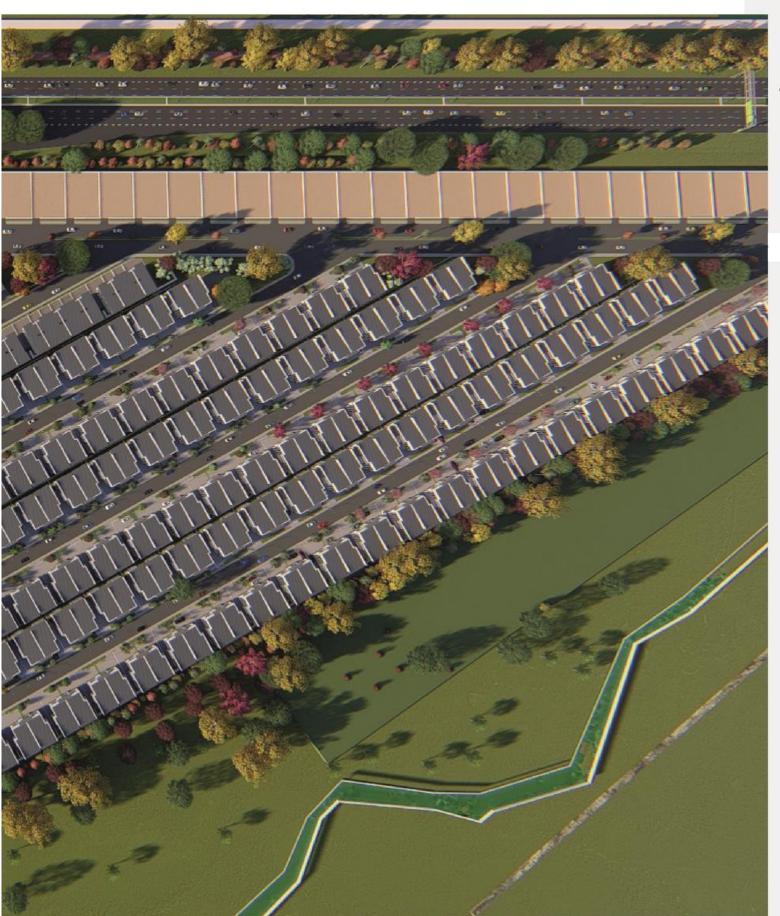

### TOTAL SITE AREA: 23 HECTARES

TOTAL NO. OF TERRACE: 333

TOTAL NO. OF SEMI-DETACHED: 233

# DESIGN LAYOUT